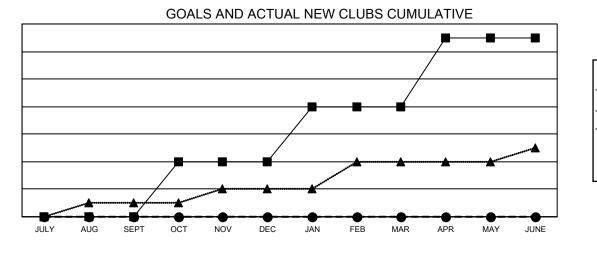

## GAT MONTHLY MEMBERSHIP PROGRESS REPORT

**Multiple District 20** 

Results as of: 7/31/2020

LOCATION: NEW YORK

| Clubs                 |               |           |               | Members               |                           |                         |                                                    |  |  |
|-----------------------|---------------|-----------|---------------|-----------------------|---------------------------|-------------------------|----------------------------------------------------|--|--|
| RESULTS FOR 2020-2021 |               |           |               | RESULTS FOR 2020-2021 |                           |                         |                                                    |  |  |
| QUARTER               | NEW CLUB GOAL | NEW CLUBS | DROPPED CLUBS | QUARTER               | MEMBER GROWTH NET<br>GOAL | MEMBER GROWTH<br>ACTUAL | DROPPED<br>MEMBERS ACTUAL<br>(including transfers) |  |  |
| JULY/AUG/SEPT         | 0             | 0         | 1             | JULY/AUG/SE           | РТ 155                    | 96                      | 128                                                |  |  |
| OCT/NOV/DEC           | 4             | 0         | 0             | OCT/NOV/DEC           | 244                       | 0                       | 0                                                  |  |  |
| JAN/FEB/MAR           | 4             | 0         | 0             | JAN/FEB/MAR           | 223                       | 0                       | 0                                                  |  |  |
| APR/MAY/JUNE          | 5             | 0         | 0             | APR/MAY/JUN           | E 176                     | 0                       | 0                                                  |  |  |

CURRENT YEAR ACTUAL NEW CLUBS

- LAST YEAR ACTUAL NEW CLUBS

| DROPPED CLUBS: 1        |     | 35 CLUBS OF 506 ADDED 1 OR MORE | GENDER DISTRIBUTION        |                |       |
|-------------------------|-----|---------------------------------|----------------------------|----------------|-------|
|                         |     | NEW MEMBERS                     | MALE 8,352 (60.99%)        |                |       |
|                         |     |                                 | FEMALE                     | 5,343 (39.01%) |       |
| DROPPED MEMBERS         |     |                                 |                            |                |       |
| DECEASED                | 17  | CLICK HERE FOR CUMULATIVE       | TOTAL FAMILY UNIT MEMBERS  |                | 2,396 |
| CLUB CANCELLED0OTHER111 |     | MEMBERSHIP DATA                 | FAMILY MEMBERS PAYING HALF |                |       |
|                         |     |                                 |                            |                | 1,241 |
| TOTAL                   | 128 |                                 | 0000                       |                |       |
|                         |     |                                 |                            | _              |       |