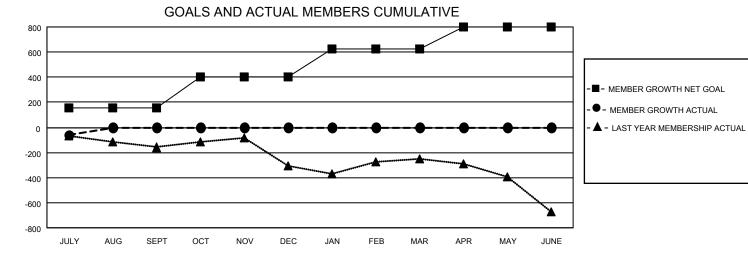

## GAT MONTHLY MEMBERSHIP PROGRESS REPORT

**Multiple District 20** 

Results as of: 7/31/2020

LOCATION: NEW YORK

| Clubs                 |               |           |               | Members               |                           |                         |                                                    |  |  |
|-----------------------|---------------|-----------|---------------|-----------------------|---------------------------|-------------------------|----------------------------------------------------|--|--|
| RESULTS FOR 2020-2021 |               |           |               | RESULTS FOR 2020-2021 |                           |                         |                                                    |  |  |
| QUARTER               | NEW CLUB GOAL | NEW CLUBS | DROPPED CLUBS | QUARTER               | MEMBER GROWTH NET<br>GOAL | MEMBER GROWTH<br>ACTUAL | DROPPED<br>MEMBERS ACTUAL<br>(including transfers) |  |  |
| JULY/AUG/SEPT         | 0             | 0         | 1             | JULY/AUG/SE           | РТ 155                    | 96                      | 128                                                |  |  |
| OCT/NOV/DEC           | 4             | 0         | 0             | OCT/NOV/DEC           | 244                       | 0                       | 0                                                  |  |  |
| JAN/FEB/MAR           | 4             | 0         | 0             | JAN/FEB/MAR           | 223                       | 0                       | 0                                                  |  |  |
| APR/MAY/JUNE          | 5             | 0         | 0             | APR/MAY/JUN           | E 176                     | 0                       | 0                                                  |  |  |

CURRENT YEAR ACTUAL NEW CLUBS

- LAST YEAR ACTUAL NEW CLUBS

| DROPPED CLUBS: 1        |     | 35 CLUBS OF 506 ADDED 1 OR MORE | GENDER DISTRIBUTION        |                |       |
|-------------------------|-----|---------------------------------|----------------------------|----------------|-------|
|                         |     | NEW MEMBERS                     | MALE 8,352 (60.99%)        |                |       |
|                         |     |                                 | FEMALE                     | 5,343 (39.01%) |       |
| DROPPED MEMBERS         |     |                                 |                            |                |       |
| DECEASED                | 17  | CLICK HERE FOR CUMULATIVE       | TOTAL FAMILY UNIT MEMBERS  |                | 2,396 |
| CLUB CANCELLED0OTHER111 |     | MEMBERSHIP DATA                 | FAMILY MEMBERS PAYING HALF |                |       |
|                         |     |                                 |                            |                | 1,241 |
| TOTAL                   | 128 |                                 | 0000                       |                |       |
|                         |     |                                 |                            | _              |       |